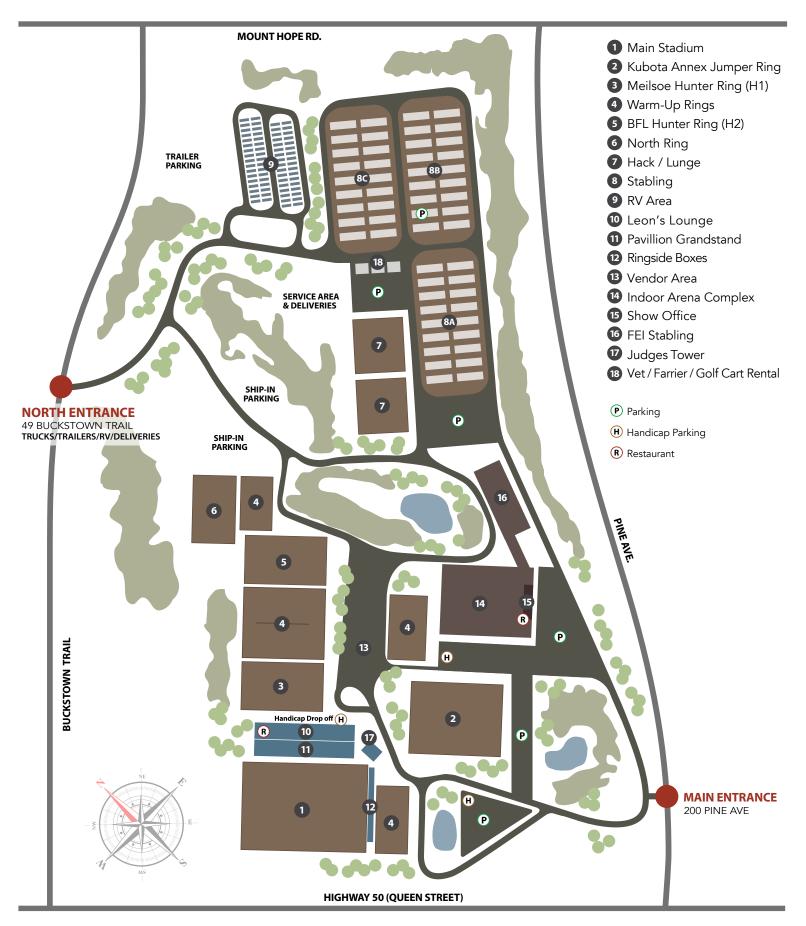

## **2025 WEEKLY FEATURES**

|              |                                                   | SPE<br>RAT        | CIAL |                        |                           | JUI                           | MPER F              | ROGRA                    | MS                         |                       |                       |                     |                 |                | HU                     | INTER P             | ROGRA        | MS         |                           |                            |                       |           | EQUI     | TATION              | I PROGI               | RAMS         |            |
|--------------|---------------------------------------------------|-------------------|------|------------------------|---------------------------|-------------------------------|---------------------|--------------------------|----------------------------|-----------------------|-----------------------|---------------------|-----------------|----------------|------------------------|---------------------|--------------|------------|---------------------------|----------------------------|-----------------------|-----------|----------|---------------------|-----------------------|--------------|------------|
| DATES        | VENUE / EVENT                                     | E                 | USEF | \$25K 1.40m Grand Prix | \$15K 1.35m Modified Prix | \$5K 1.30-1.35m Modified Prix | \$5K Jr/Am Classics | Jr/Am Team .6/.75/.9/1.0 | Pony Jumper Classic Series | Young Jumper Division | T-Bred Jumper Classic | \$10K 3'/3'6" Derby | \$3K 3'6" Derby | \$2K 3'0 Derby | Green Hunter Incentive | Young Hunter Series | Pony Classic | Pony Power | 3'0/3'3/3'6 Jr/Am Classic | Beginner/ Modified Classic | T-Bred Hunter Classic | CET Medal | JC Medal | Canadian Open Medal | Canadian Junior Medal | Maclay Medal | USEF Medal |
| MAY          | CALEDON                                           |                   |      |                        |                           |                               |                     |                          |                            |                       |                       |                     |                 |                |                        |                     |              |            |                           |                            |                       |           |          |                     |                       |              |            |
| 7-11         | 1. Caledon Welcome                                |                   |      | Х                      |                           | X                             |                     |                          | ×                          | ×                     |                       |                     | Х               | ×              | ×                      |                     |              | ×          | X                         |                            | ×                     | ×         | X        | ×                   | ×                     |              |            |
| 14-18        | 2. Policaro Cup                                   |                   | ×    | ×                      | ×                         |                               | X                   |                          |                            | ×                     | ×                     |                     | Х               | x              | ×                      | ×                   | ×            |            |                           |                            |                       | х         | X        | ×                   | X                     |              |            |
| MAY          | CALEDON                                           |                   |      |                        |                           |                               |                     |                          |                            |                       |                       |                     |                 |                |                        |                     |              |            |                           |                            |                       |           |          |                     |                       |              |            |
| 28-1         | 3. System Equine Cup                              |                   |      | ×                      |                           | Х                             |                     |                          | ×                          | ×                     |                       |                     | Х               | Х              | ×                      |                     |              | ×          | Х                         |                            | ×                     | ×         | Х        | ×                   | ×                     |              |            |
| 4-8          | 4. Champions                                      |                   |      | ×                      | ×                         |                               | Х                   | ×                        |                            | X                     | ×                     |                     | Х               | X              | х                      | ×                   | ×            |            |                           | Х                          |                       | х         | Х        | ×                   | Х                     |              |            |
| JUNE         | ANGELSTONE                                        |                   |      |                        |                           |                               |                     |                          |                            |                       |                       |                     |                 |                |                        |                     |              |            |                           |                            |                       |           |          |                     |                       |              |            |
| 18-22        | 1. Erin Welcome                                   |                   | ×    | ×                      |                           | Х                             |                     |                          | ×                          | X                     |                       |                     | Х               | х              | Х                      |                     |              | ×          | Х                         |                            | ×                     | Х         | X        | ×                   | X                     | ×            | ×          |
| 25-29        | 2. GPC & Stewart's<br>Equipment Cup               |                   | ×    | ×                      |                           | Х                             | Х                   |                          |                            | Х                     | X                     |                     | Х               | x              | х                      | ×                   | SPC GPC      |            |                           |                            |                       | х         | X        | ×                   | X                     | ×            | ×          |
| JULY<br>9-13 | CALEDON  5. Global Open CSI2* & World Hunter Week | 2*                | х    | x                      |                           | ×                             |                     |                          | ×                          | ×                     |                       | ×                   | ×               | ×              | ×                      |                     |              | x          | ×                         | ×                          | x                     | x         | ×        | x                   | x                     | ×            | x          |
| 16-20        | 6. Canadian Open<br>Nations Cup CSIO3*            | 3*                | ×    | Х                      |                           | ×                             | х                   |                          |                            | ×                     | х                     | х                   |                 |                | х                      | х                   | х            |            |                           |                            |                       | х         | ×        |                     |                       | ×            | ×          |
| AUGUST       | CALEDON                                           |                   |      |                        |                           |                               |                     |                          |                            |                       |                       |                     |                 |                |                        |                     |              |            |                           |                            |                       |           |          |                     |                       |              |            |
| 30-3         | 7. Kubota International                           |                   | ×    | ×                      | ×                         |                               |                     |                          | ×                          | x                     |                       |                     | ×               | ×              | х                      |                     |              | ×          | х                         |                            | ×                     | х         | ×        | ×                   | x                     | ×            | ×          |
| 6-10         | 8. Carolyn Scime Cup                              |                   | х    | х                      | х                         |                               | х                   | x                        |                            | ×                     | x                     | X<br>OHJA           |                 |                | x                      | х                   | x            |            |                           |                            |                       | х         | ×        | х                   | ×                     | x            | ×          |
| AUGUST       | ANGELSTONE                                        |                   |      |                        |                           |                               |                     |                          |                            |                       |                       |                     |                 |                |                        |                     |              |            |                           |                            |                       |           |          |                     |                       |              |            |
| 19-24        | 3. Major League Toronto<br>CSI5*/2*               | 5*/ <sub>2*</sub> |      | ×                      |                           | X                             | X                   |                          |                            |                       |                       | ×                   |                 |                | ×                      |                     | ×            |            | x                         |                            |                       | ×         | ×        |                     |                       |              |            |
| 27-31        | 4. Hunter Spectacular<br>& Labor Day Classic      | 2*                |      |                        | ×                         |                               |                     | х                        | ×                          | x                     | ×                     | х                   |                 |                | х                      | ×                   |              | ×          | х                         | х                          | ×                     | х         | x        | ×                   | х                     |              |            |
| SEPTEMB      | ER CALEDON                                        |                   |      |                        |                           |                               |                     |                          |                            |                       |                       |                     |                 |                |                        |                     |              |            |                           |                            |                       |           |          |                     |                       |              |            |
| 10-14        | 9. BFL Cup CSI2*                                  | 2*                |      |                        | x                         |                               |                     |                          | X                          | ×                     |                       |                     | ×               | ×              | х                      |                     | ×            |            |                           |                            | ×                     | ×         | ×        | ×                   | ×                     |              |            |
| 17-21        | 10. Greenhawk Cup                                 |                   |      | ×                      |                           | ×                             | ×                   |                          |                            | ×                     | х                     |                     | ×               | ×              | х                      | х                   |              | FINAL      | ×                         |                            |                       | FINAL     | FINAL    |                     |                       |              |            |
| OCTOBER      | RAWF POINTS) CALEDON                              |                   |      |                        |                           |                               |                     |                          |                            |                       |                       |                     |                 |                |                        |                     |              |            |                           |                            |                       |           |          |                     |                       |              |            |
| 1-5          | 11. The Outdoor Finale                            |                   |      | х                      | x                         |                               | X                   | FINAL                    | FINAL                      | FINAL                 | FINAL                 | FINAL               |                 |                | FINAL                  | FINAL               | FINAL        |            | FINAL                     | FINAL                      | FINAL                 |           |          | FINAL               | FINAL                 |              |            |