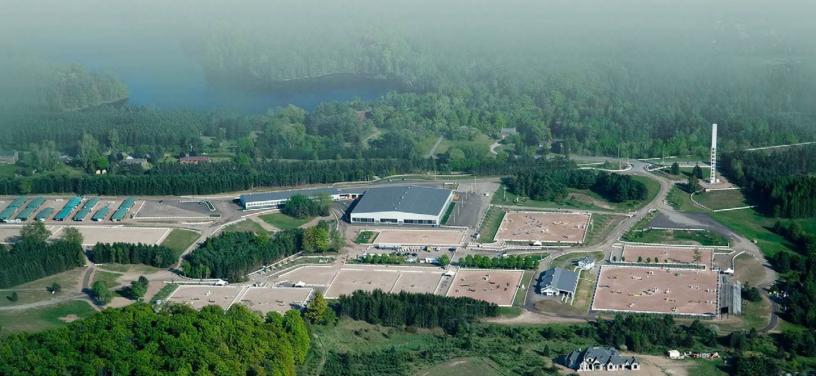

## Caledon Equestrian Park, Palgrave

- 1. The Caledon Welcome: May 7-11
- 2. The Policaro Cup: May 14-18
- 3. The System Equine Cup: May 28-June 1
- 4. The Champions: June 4-8
- ★ 5. The Global Open CSI2\* & World Hunter Week: July 9-13
- ★ 6. The Canadian Open Nations Cup CSIO3\*: July 16-20
- 7. The Kubota International: July 30-August 3
- 8. The Chestnut Park / Carolyn Scime Cup: August 6-10
- ★9. The BFL Cup CSI2\*: September 10-14
- 10. The Greenhawk Fall Cup: September 17-21
- 11. The Outdoor Finale: October 1-5